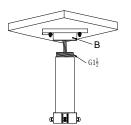

#### Dimension:

B: Screw hole

④ Fasten the snap joint fixing screw

E :Snap joint fixing screw.

Note: The figure of Speed Dome in "Installation Step" is only for your reference; please adhere to our real products.