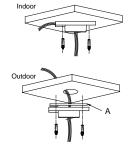

#### Installation steps:

1 Choose the appropriate wall to mount the ceiling,

#### and rubber blanket should be added when assembling outdoors

A: Waterproof rubber blanket

③ Fasten the safety rope, thread the line and assemble the speed dome

C: Safety rope hook D: Safety rope