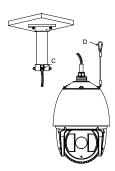

#### and rubber blanket should be added when assembling outdoors

A: Waterproof rubber blanket

③ Fasten the safety rope, thread the line and assemble the speed dome

C: Safety rope hook D: Safety rope

B: Screw hole

④ Fasten the snap joint fixing screw

E :Snap joint fixing screw.

Note: The figure of Speed Dome in "Installation Step" is only for your reference; please adhere to our real products.