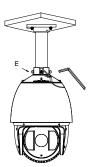

#### Installation steps:

1 Choose the appropriate wall to mount the ceiling,

B: Screw hole

④ Fasten the snap joint fixing screw

E :Snap joint fixing screw.

Note: The figure of Speed Dome in "Installation Step" is only for your reference; please adhere to our real products.