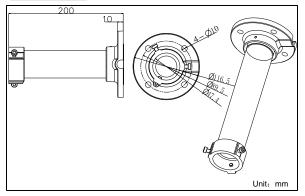

# **DS-1661ZJ**

#### Pendent Mounting Bracket In/Outdoor

#### **Features:**

- Aluminum alloy material with surface spray treatment
- General design for indoor/outdoor
- Design of cable entrance hole
- Better water proof with rubber pad design
- With safety rope, the assembling is safer and more convenient

#### Dimension:



#### Installation steps:

1 Choose the appropriate wall to mount the ceiling,

#### and rubber blanket should be added when assembling outdoors



A: Waterproof rubber blanket

③ Fasten the safety rope, thread the line and assemble the speed dome



C: Safety rope hook D: Safety rope



## Order model:

DS-1661ZJ

#### **Parameters:**

| DS-1661ZJ                           |
|-------------------------------------|
| Pendent Mounting Bracket In/Outdoor |
| Hik white                           |
| Suitable for speed dome pendent     |
| mounting                            |
| (not suitable for DS-2AE-714)       |
| Aluminum alloy                      |
| Φ116.5×200mm                        |
| 600g                                |
|                                     |

### Notice:

- Pay